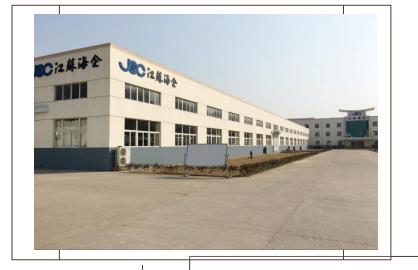

# 為全文: Domestic factory location

# Jinhu Grand

Factory

Inside

Inside

Equipment

Jinhu Grand

| Production Base:                         | Mo.Capacity (Pcs)                                     | Sewing<br>Line | Workers | Social / Quality<br>Audit |
|------------------------------------------|-------------------------------------------------------|----------------|---------|---------------------------|
| Jinhu Overseas Grand<br>Garment Co.,Ltd. | Woven Tops : 80k                                      | 10             | 350     | BSCI / Wrap               |
|                                          | Product categories : jackets, coat, down jacket, etc. |                |         |                           |
| Henan Hengqi Garment<br>Co.,Ltd.         | Woven Tops : 160K                                     | 15             | 515     | BSCI / Wrap               |
|                                          | Outwear : 120K                                        |                |         |                           |
|                                          | Woven Bottoms: 180K                                   |                |         |                           |