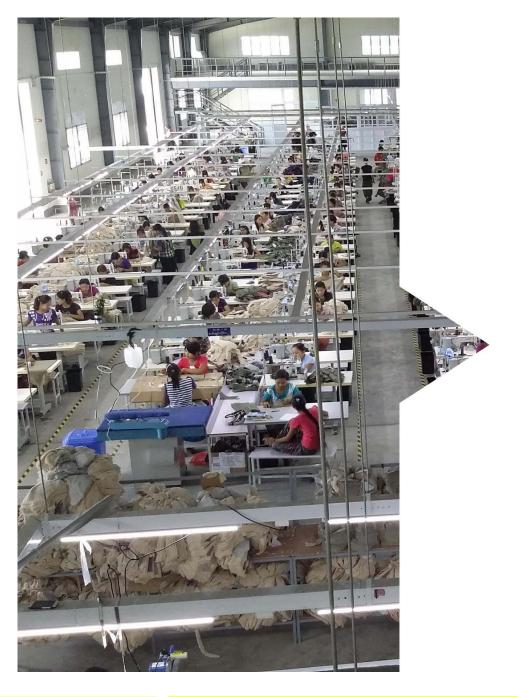

### **JANDA Cambodia**

Main products: Cotton, jacket, skirt, shorts, etc.

Factory location: 13 km away from the port of Sihanoukville. Factory covers an area of 26,000 square meters.

Factory construction area: More than 18,000 square meters.

More than 1,800 experienced operators.

### **JANDA Cambodia**

Inside

JC 海全速素 FAR EAST

## JANDA Cambodia