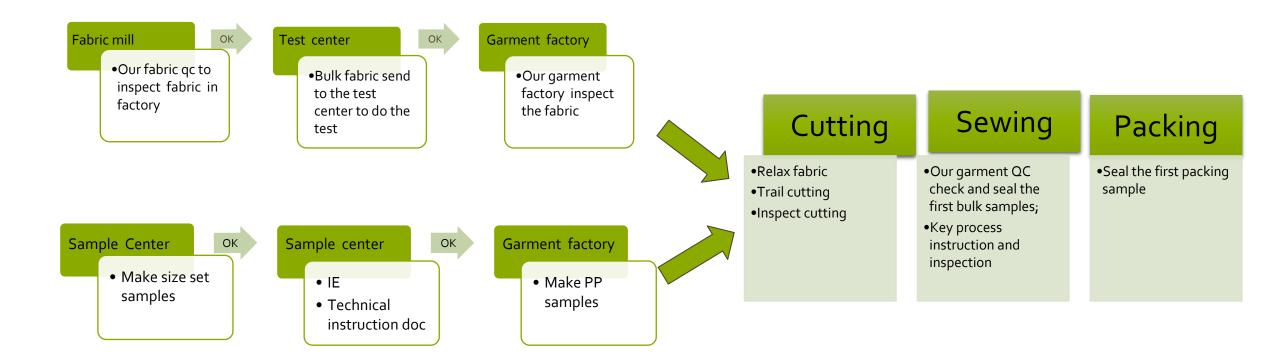

| 350     | BSCI / Wrap               |
|                                          | Product categories : jackets, coat, down jacket, etc. |                |         |                           |
| Henan Hengqi Garment<br>Co.,Ltd.         | Woven Tops : 160K                                     | 15             | 515     | BSCI / Wrap               |
|                                          | Outwear : 120K                                        |                |         |                           |
|                                          | Woven Bottoms: 180K                                   |                |         |                           |

















Sampling 打样

Fabric R&D 面料研发

JOC 海全速素 FAR EAST

# 冷众文: Fabric test center













JC 海全基本 FAR EAST







# WOLVERINE

































# **VERO MODA®**





























# **公文** OVERSEA FACTORIES



JOC 海全速素 FAR EAST

Cambodia

2

Cambodia office

Myanmar

2 Industry park



### **JANDA Cambodia**

Main products: Cotton, jacket, skirt, shorts, etc.

Factory location: 13 km away from the port of Sihanoukville. Factory covers an area of 26,000 square meters.

Factory construction area: More than 18,000 square meters.

More than 1,800 experienced operators.



### **JANDA Cambodia**









### **JANDA Cambodia**

Inside











JC 海全速素 FAR EAST













## **ZHONGRUN** Myanmar

Main products: Cotton, jackets, casual suits, pants, etc.

Factory capacity: 50,000 pieces (sets)

Factory location:
Myanmar Rosedale
Industrial Park, Yangon, Myanmar.

Factory cove