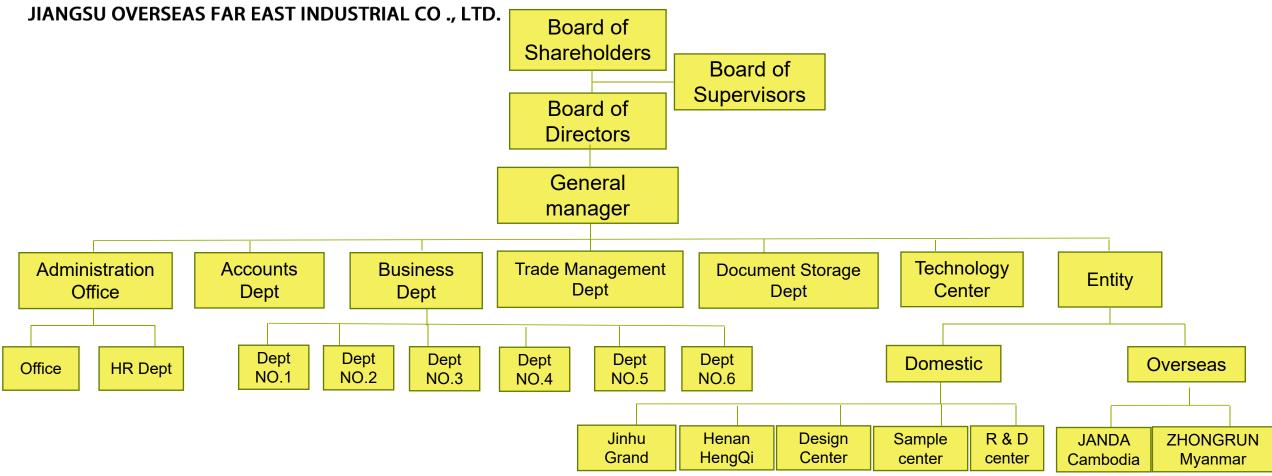

# 江蘇海企业来演集有限公司

Specialized in producing, importing and exporting various types of clothings and textiles.

With a series of production bases of strong production capacities.

Owed by Jiangsu Overseas Group-one of Pillar Enterprises in Jiangsu province.

# 海企业 Business Scope

JIANGSU OVERSEAS FAR EAST INDUSTRIAL CO., LTD.

Operating the bussiness of textiles, clothing and accessories, decorative pieces, production machinery, equipment and etc.

Doing the research and development on textiles, clothings and accessories, decorative pieces and etc.

# 為全文: Domestic factory location

# Jinhu Grand

Factory

Inside

Inside

Equipment

Jinhu Grand

| Production Base:                         | Mo.Capacity (Pcs)                                     | Sewing<br>Line | Workers | Social / Quality<br>Audit |
|------------------------------------------|-------------------------------------------------------|----------------|---------|---------------------------|
| Jinhu Overseas Grand<br>Garment Co.,Ltd. | Woven Tops : 80k                                      | 10             | 350     | BSCI / Wrap               |
|                                          | Product categories : jackets, coat, down jacket, etc. |                |         |                           |
| Henan Hengqi Garment<br>Co.,Ltd.         | Woven Tops : 160K                                     | 15             | 515     | BSCI / Wrap               |
|                                          | Outwear : 120K                                        |                |         |                           |
|                                          | Woven Bottoms: 180K                                   |                |         |                           |

### **JANDA Cambodia**

Main products: Cotton, jacket, skirt, shorts, etc.

Factory location: 13 km away from the port of Sihanoukville. Factory covers an area of 26,000 square meters.

Factory construction area: More than 18,000 square meters.

## **ZHONGRUN** Myanmar

Main products: Cotton, jackets, casual suits, pants, etc.

Factory capacity: 50,000 pieces (sets)

Factory location:
Myanmar Rosedale
Industrial Park, Yangon, Myanmar.

Factory covers an area of 10,000 square meters.