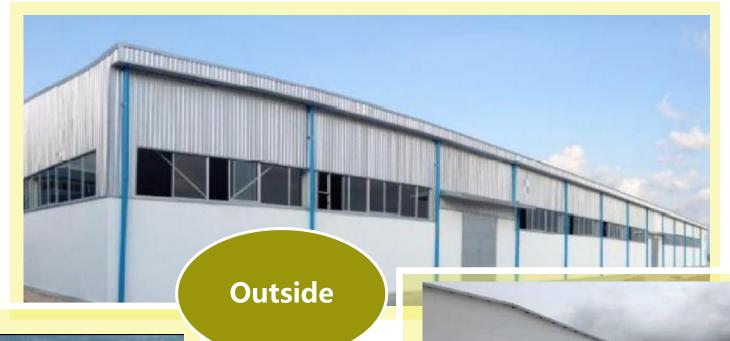

# Jinhu Grand

Factory

Inside

Inside

Equipment

Jinhu Grand

| Production Base:                         | Mo.Capacity (Pcs)                                     | Sewing<br>Line | Workers | Social / Quality<br>Audit |
|------------------------------------------|-------------------------------------------------------|----------------|---------|---------------------------|
| Jinhu Overseas Grand<br>Garment Co.,Ltd. | Woven Tops : 80k                                      | 10             | 350     | BSCI / Wrap               |
|                                          | Product categories : jackets, coat, down jacket, etc. |                |         |                           |
| Henan Hengqi Garment<br>Co.,Ltd.         | Woven Tops : 160K                                     | 15             | 515     | BSCI / Wrap               |
|                                          | Outwear : 120K                                        |                |         |                           |
|                                          | Woven Bottoms: 180K                                   |                |         |                           |