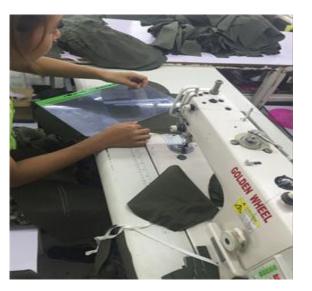

fice

Myanmar

2 Industry park



### **JANDA Cambodia**

Main products: Cotton, jacket, skirt, shorts, etc.

Factory location: 13 km away from the port of Sihanoukville. Factory covers an area of 26,000 square meters.

Factory construction area: More than 18,000 square meters.

More than 1,800 experienced operators.



### **JANDA Cambodia**









### **JANDA Cambodia**

Inside











JC 海全速素 FAR EAST













## **ZHONGRUN** Myanmar

Main products: Cotton, jackets, casual suits, pants, etc.

Factory capacity: 50,000 pieces (sets)

Factory location:
Myanmar Rosedale
Industrial Park, Yangon, Myanmar.

Factory covers an area of 10,000 square meters.

Factory construction area: More than 7,000 square meters.

More than 400 experienced operators





## JANDA Cambodia























# **ZHONGRUN Myanmar Production Process**

















# **ZHONGRUN Myanmar Products**

















JC 海全速素 FAR EAST





















JOC 海全速素 FAR EAST

















JOC 海全速素 FAR EAST