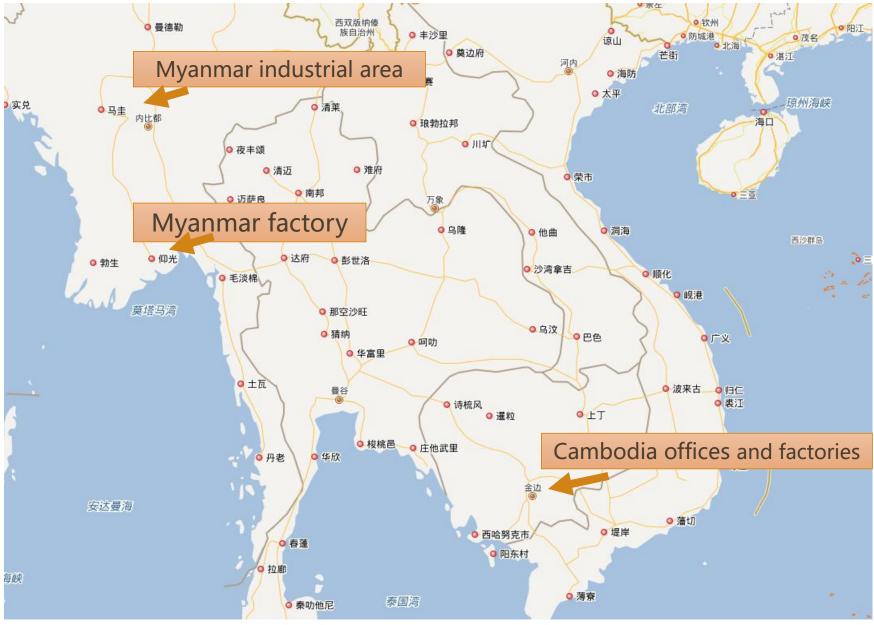

# **公文** OVERSEA FACTORIES

JOC 海全速素 FAR EAST

Cambodia

2

Cambodia office

Myanmar

2 Industry park

### **JANDA Cambodia**

Main products: Cotton, jacket, skirt, shorts, etc.

Factory location: 13 km away from the port of Sihanoukville. Factory covers an area of 26,000 square meters.

Factory construction area: More than 18,000 square meters.

## **ZHONGRUN** Myanmar

Main products: Cotton, jackets, casual suits, pants, etc.

Factory capacity: 50,000 pieces (sets)

Factory location:
Myanmar Rosedale
Industrial Park, Yangon, Myanmar.

Factory covers an area of 10,000 square meters.