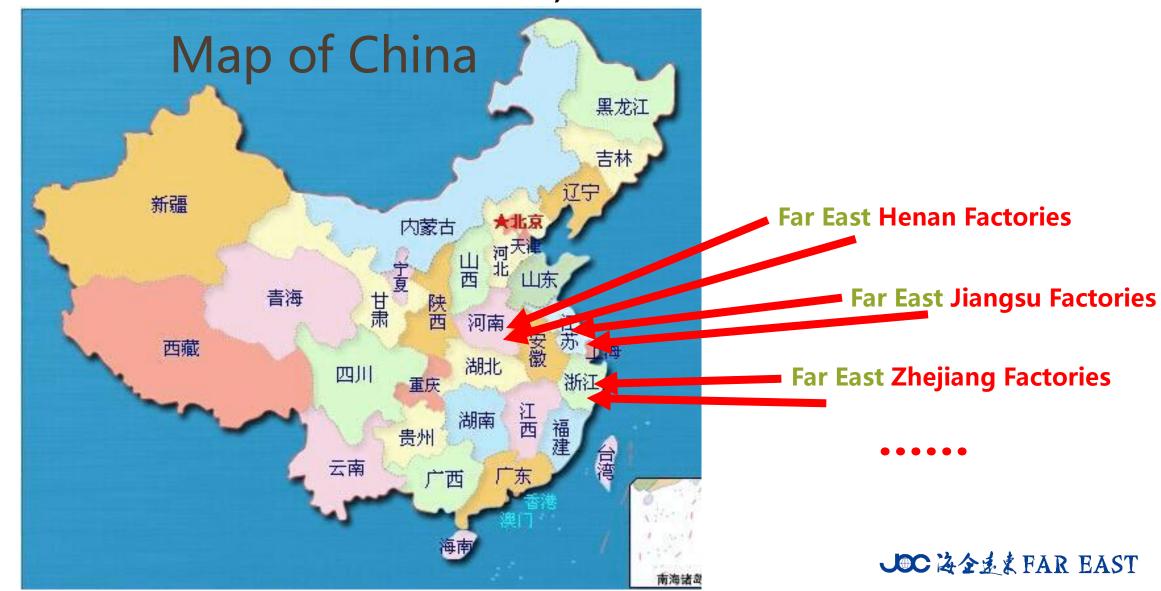

# 為全文: Domestic factory location

# Jinhu Grand

Factory

Inside

Inside

Equipment

Jinhu Grand

| Production Base:                         | Mo.Capacity (Pcs)                                     | Sewing<br>Line | Workers | Social / Quality<br>Audit |
|------------------------------------------|-------------------------------------------------------|----------------|---------|---------------------------|
| Jinhu Overseas Grand<br>Garment Co.,Ltd. | Woven Tops : 80k                                      | 10             | 350     | BSCI / Wrap               |
|                                          | Product categories : jackets, coat, down jacket, etc. |                |         |                           |
| Henan Hengqi Garment<br>Co.,Ltd.         | Woven Tops : 160K                                     | 15             | 515     | BSCI / Wrap               |
|                                          | Outwear : 120K                                        |                |         |                           |
|                                          | Woven Bottoms: 180K                                   |                |         |                           |