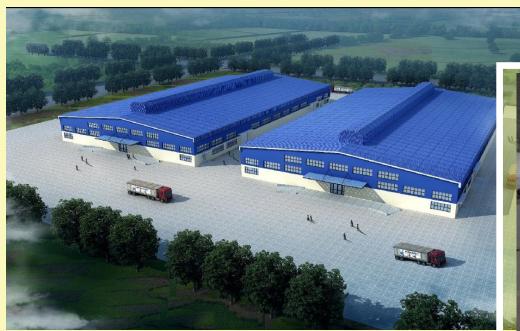

# 為全文: Domestic factory location

# Jinhu Grand

Factory

Inside

Inside

Equipment

Jinhu Grand

| Production Base:                         | Mo.Capacity (Pcs)                                     | Sewing<br>Line | Workers | Social / Quality<br>Audit |
|------------------------------------------|-------------------------------------------------------|----------------|---------|---------------------------|
| Jinhu Overseas Grand<br>Garment Co.,Ltd. | Woven Tops : 80k                                      | 10             | 350     | BSCI / Wrap               |
|                                          | Product categories : jackets, coat, down jacket, etc. |                |         |                           |
| Henan Hengqi Garment<br>Co.,Ltd.         | Woven Tops : 160K                                     | 15             | 515     | BSCI / Wrap               |
|                                          | Outwear : 120K                                        |                |         |                           |
|                                          | Woven Bottoms: 180K                                   |                |         |                           |