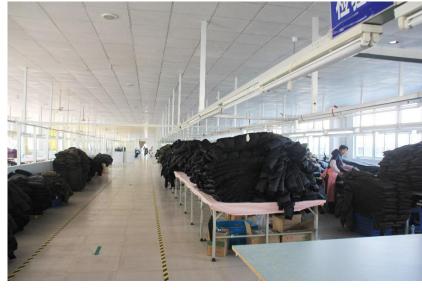

# Jinhu Grand

Factory

Inside

Inside

Equipment

Jinhu Grand

| Production Base:                         | Mo.Capacity (Pcs)                                     | Sewing<br>Line | Workers | Social / Quality<br>Audit |
|------------------------------------------|-------------------------------------------------------|----------------|---------|---------------------------|
| Jinhu Overseas Grand<br>Garment Co.,Ltd. | Woven Tops : 80k                                      | 10             | 350     | BSCI / Wrap               |
|                                          | Product categories : jackets, coat, down jacket, etc. |                |         |                           |
| Henan Hengqi Garment<br>Co.,Ltd.         | Woven Tops : 160K                                     | 15             | 515     | BSCI / Wrap               |
|                                          | Outwear : 120K                                        |                |         |                           |
|                                          | Woven Bottoms: 180K                                   |                |         |                           |