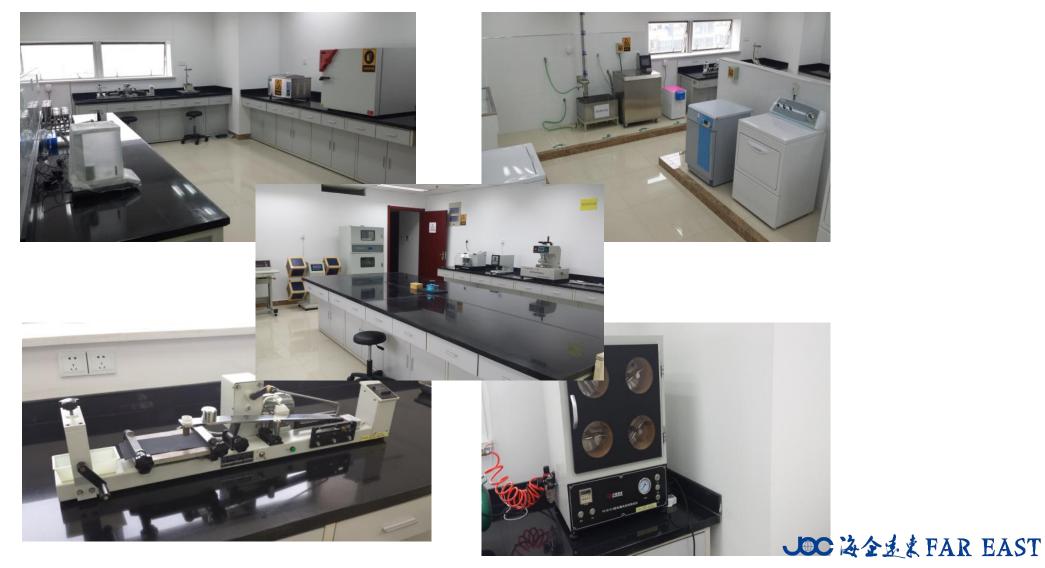

| 10             | 350     | BSCI / Wrap               |
|                                          | Product categories : jackets, coat, down jacket, etc. |                |         |                           |
| Henan Hengqi Garment<br>Co.,Ltd.         | Woven Tops : 160K                                     | 15             | 515     | BSCI / Wrap               |
|                                          | Outwear : 120K                                        |                |         |                           |
|                                          | Woven Bottoms: 180K                                   |                |         |                           |

















Sampling 打样

Fabric R&D 面料研发

JOC 海全速素 FAR EAST

# 冷众文: Fabric test center













JC 海全基本 FAR EAST







# WOLVERINE

































# **VERO MODA®**





























# **公文** OVERSEA FACTORIES



JOC 海全速素 FAR EAST

Cambodia

2

Cambodia office

Myanmar

2 Industry park



### **JANDA Cambodia**

Main products: Cotton, jacket, skirt, shorts, etc.

Factory location: 13 km away from the port of Sihanoukville. Factory covers an area of 26,000 square meters.

Factory construction area: More than 18,000 square meters.

More than 1,800 experienced operators.



### **JANDA Cambodia**









### **JANDA Cambodia**

Inside











JC 海全速素 FAR EAST













## **ZHONGRUN** Myanmar

Main products: Cotton, jackets, casual suits, pants, etc.

Factory capacity: 50,000 pieces (sets)

Factory location:
Myanmar Rosedale
Industrial Park