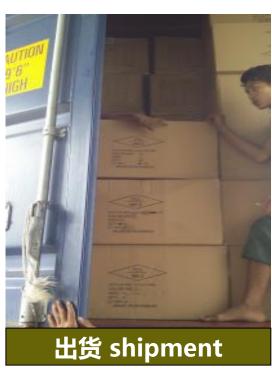

ucts: Cotton, jacket, skirt, shorts, etc.

Factory location: 13 km away from the port of Sihanoukville. Factory covers an area of 26,000 square meters.

Factory construction area: More than 18,000 square meters.

More than 1,800 experienced operators.



### **JANDA Cambodia**









### **JANDA Cambodia**

Inside











JC 海全速素 FAR EAST













## **ZHONGRUN** Myanmar

Main products: Cotton, jackets, casual suits, pants, etc.

Factory capacity: 50,000 pieces (sets)

Factory location:
Myanmar Rosedale
Industrial Park, Yangon, Myanmar.

Factory covers an area of 10,000 square meters.

Factory construction area: More than 7,000 square meters.

More than 400 experienced operators





## JANDA Cambodia























# **ZHONGRUN Myanmar Production Process**

















# **ZHONGRUN Myanmar Products**

















JC 海全速素 FAR EAST





















JOC 海全速素 FAR EAST

















JOC 海全速素 FAR EAST