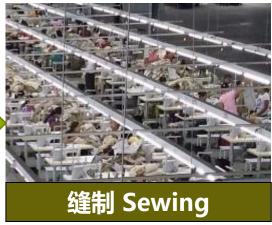

oducts: Cotton, jacket, skirt, shorts, etc.

Factory location: 13 km away from the port of Sihanoukville. Factory covers an area of 26,000 square meters.

Factory construction area: More than 18,000 square meters.

More than 1,800 experienced operators.



### **JANDA Cambodia**









### **JANDA Cambodia**

Inside











JC 海全速素 FAR EAST













## **ZHONGRUN** Myanmar

Main products: Cotton, jackets, casual suits, pants, etc.

Factory capacity: 50,000 pieces (sets)

Factory location:
Myanmar Rosedale
Industrial Park, Yangon, Myanmar.

Factory covers an area of 10,000 square meters.

Factory construction area: More than 7,000 square meters.

More than 400 experienced operators





## JANDA Cambodia























# **ZHONGRUN Myanmar Production Process**

















# **ZHONGRUN Myanmar Products**

















JC 海全速素 FAR EAST





















JOC 海全速素 FAR EAST

















JOC 海全速素 FAR EAST