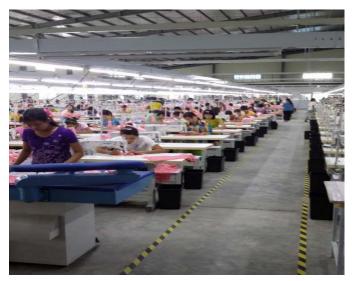

## **ZHONGRUN** Myanmar

Main products: Cotton, jackets, casual suits, pants, etc.

Factory capacity: 50,000 pieces (sets)

Factory location:
Myanmar Rosedale
Industrial Park, Yangon, Myanmar.

Factory covers an area of 10,000 square meters.

Factory construction area: More than 7,000 square meters.

More than 400 experienced operators