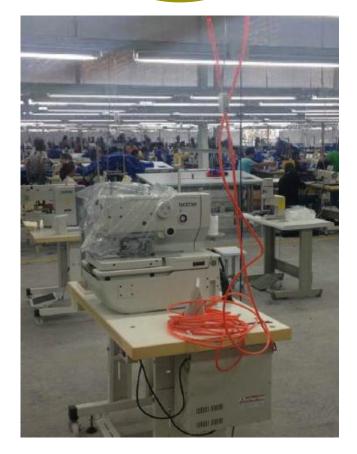

| Woven Bottoms: 180K                                   |                |         |                           |

















Sampling 打样

Fabric R&D 面料研发

JOC 海全速素 FAR EAST

# 冷众文: Fabric test center













JC 海全基本 FAR EAST







# WOLVERINE

































# **VERO MODA®**





























# **公文** OVERSEA FACTORIES



JOC 海全速素 FAR EAST

Cambodia

2

Cambodia office

Myanmar

2 Industry park



### **JANDA Cambodia**

Main products: Cotton, jacket, skirt, shorts, etc.

Factory location: 13 km away from the port of Sihanoukville. Factory covers an area of 26,000 square meters.

Factory construction area: More than 18,000 square meters.

More than 1,800 experienced operators.



### **JANDA Cambodia**









### **JANDA Cambodia**

Inside











JC 海全速素 FAR EAST













## **ZHONGRUN** Myanmar

Main products: Cotton, jackets, casual suits, pants, etc.

Factory capacity: 50,000 pieces (sets)

Factory location:
Myanmar Rosedale
Industrial Park, Yangon, Myanmar.

Factory covers an area of 10,000 square meters.

Factory construction area: More than 7,000 square meters.

More than 400 experienced operators





## JANDA Cambodia























# **ZHONGRUN Myanmar Production Process**

















# **ZHONGRUN Myanmar Products**

















JC 海全速素 FAR EAST





















JOC 海全速素 FAR EAST

















JOC 海全速素 FAR EAST