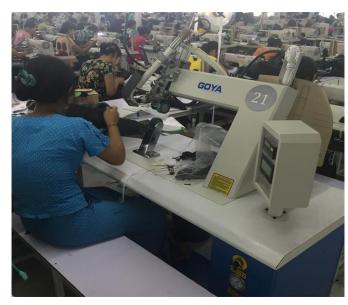

Myanmar

2 Industry park



### **JANDA Cambodia**

Main products: Cotton, jacket, skirt, shorts, etc.

Factory location: 13 km away from the port of Sihanoukville. Factory covers an area of 26,000 square meters.

Factory construction area: More than 18,000 square meters.

More than 1,800 experienced operators.



### **JANDA Cambodia**









### **JANDA Cambodia**

Inside











JC 海全速素 FAR EAST













## **ZHONGRUN** Myanmar

Main products: Cotton, jackets, casual suits, pants, etc.

Factory capacity: 50,000 pieces (sets)

Factory location:
Myanmar Rosedale
Industrial Park, Yangon, Myanmar.

Factory covers an area of 10,000 square meters.

Factory construction area: More than 7,000 square meters.

More than 400 experienced operators





## JANDA Cambodia























# **ZHONGRUN Myanmar Production Process**

















# **ZHONGRUN Myanmar Products**

















JC 海全速素 FAR EAST





















JOC 海全速素 FAR EAST

















JOC 海全速素 FAR EAST