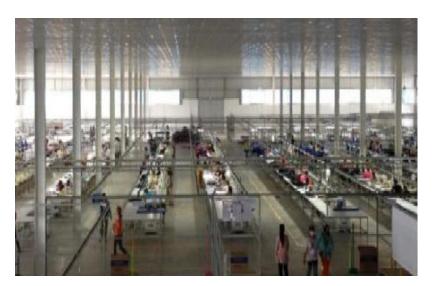

# Jinhu Grand

Factory

Inside

Inside

Equipment

Jinhu Grand

| Production Base:                         | Mo.Capacity (Pcs)                                     | Sewing<br>Line | Workers | Social / Quality<br>Audit |
|------------------------------------------|-------------------------------------------------------|----------------|---------|---------------------------|
| Jinhu Overseas Grand<br>Garment Co.,Ltd. | Woven Tops : 80k                                      | 10             | 350     | BSCI / Wrap               |
|                                          | Product categories : jackets, coat, down jacket, etc. |                |         |                           |
| Henan Hengqi Garment<br>Co.,Ltd.         | Woven Tops : 160K                                     | 15             | 515     | BSCI / Wrap               |
|                                          | Outwear : 120K                                        |                |         |                           |
|                                          | Woven Bottoms: 180K                                   |                |         |                           |