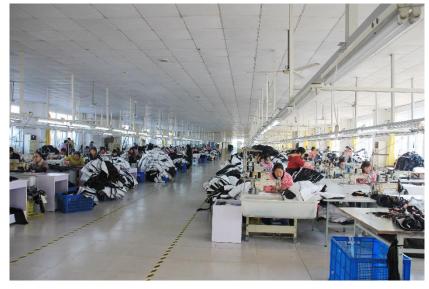

# Jinhu Grand

Factory

Inside

Inside

Equipment

Jinhu Grand

| Production Base:                         | Mo.Capacity (Pcs)                                     | Sewing<br>Line | Workers | Social / Quality<br>Audit |
|------------------------------------------|-------------------------------------------------------|----------------|---------|---------------------------|
| Jinhu Overseas Grand<br>Garment Co.,Ltd. | Woven Tops : 80k                                      | 10             | 350     | BSCI / Wrap               |
|                                          | Product categories : jackets, coat, down jacket, etc. |                |         |                           |
| Henan Hengqi Garment<br>Co.,Ltd.         | Woven Tops : 160K                                     | 15             | 515     | BSCI / Wrap               |
|                                          | Outwear : 120K                                        |                |         |                           |
|                                          | Woven Bottoms: 180K                                   |                |         |                           |