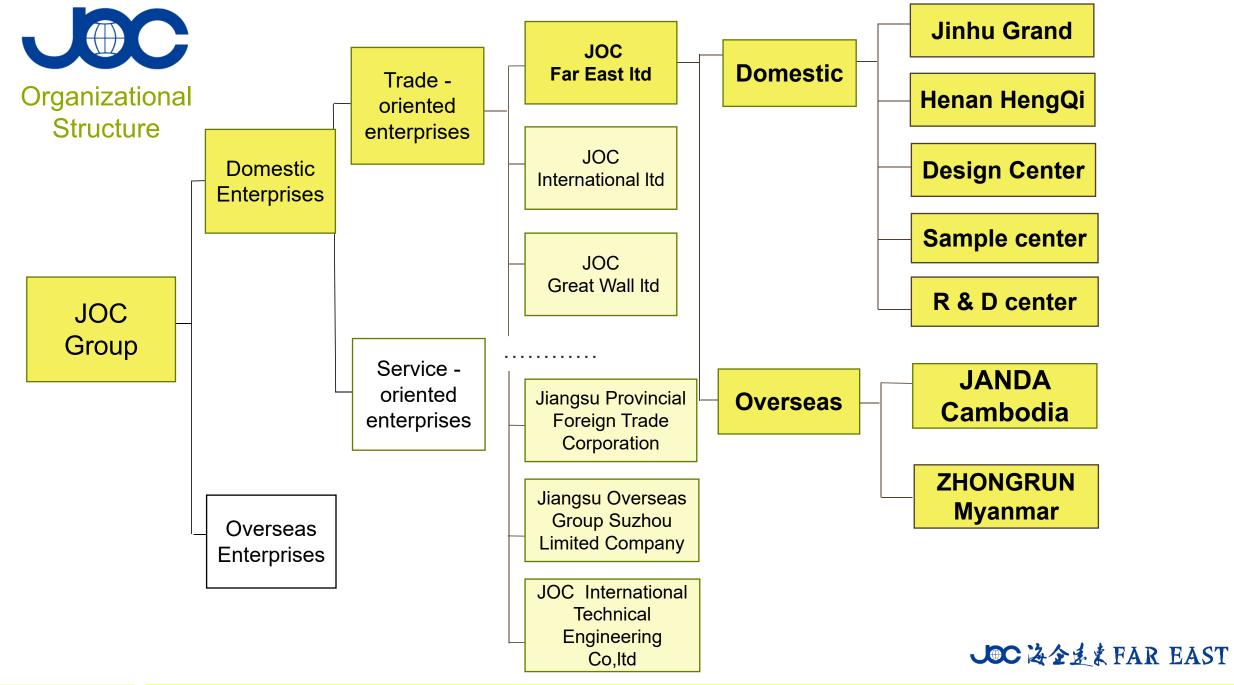

# 為全文: Domestic factory location

# Jinhu Grand

Factory

Inside

Inside

Equipment

Jinhu Grand

| Production Base:                         | Mo.Capacity (Pcs)                                     | Sewing<br>Line | Workers | Social / Quality<br>Audit |
|------------------------------------------|-------------------------------------------------------|----------------|---------|---------------------------|
| Jinhu Overseas Grand<br>Garment Co.,Ltd. | Woven Tops : 80k                                      | 10             | 350     | BSCI / Wrap               |
|                                          | Product categories : jackets, coat, down jacket, etc. |                |         |                           |
| Henan Hengqi Garment<br>Co.,Ltd.         | Woven Tops : 160K                                     | 15             | 515     | BSCI / Wrap               |
|                                          | Outwear : 120K                                        |                |         |                           |
|                                          | Woven Bottoms: 180K                                   |                |         |                           |

### **JANDA Cambodia**

Main products: Cotton, jacket, skirt, shorts, etc.

Factory location: 13 km away from the port of Sihanoukville. Factory covers an area of 26,000 square meters.

Factory construction area: More than 18,000 square meters.

## **ZHONGRUN** Myanmar

Main products: Cotton, jackets, casual suits, pants, etc.

Factory capacity: 50,000 pieces (sets)

Factory location:
Myanmar Rosedale
Industrial Park, Yangon, Myanmar.

Factory covers an area of 10,000 square meters.