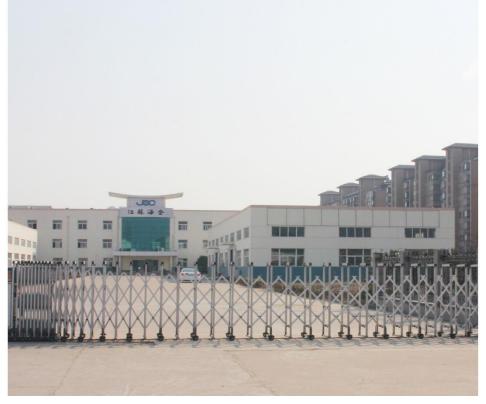

# 為全文: Domestic factory location

# Jinhu Grand

Factory

Inside

Inside

Equipment

Jinhu Grand

| Production Base:                         | Mo.Capacity (Pcs)                                     | Sewing<br>Line | Workers | Social / Quality<br>Audit |
|------------------------------------------|-------------------------------------------------------|----------------|---------|---------------------------|
| Jinhu Overseas Grand<br>Garment Co.,Ltd. | Woven Tops : 80k                                      | 10             | 350     | BSCI / Wrap               |
|                                          | Product categories : jackets, coat, down jacket, etc. |                |         |                           |
| Henan Hengqi Garment<br>Co.,Ltd.         | Woven Tops : 160K                                     | 15             | 515     | BSCI / Wrap               |
|                                          | Outwear : 120K                                        |                |         |                           |
|                                          | Woven Bottoms: 180K                                   |                |         |                           |