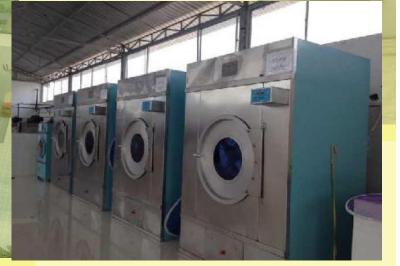

|                                          | Woven Bottoms: 180K                                   |                |         |                           |

















Sampling 打样

Fabric R&D 面料研发

JOC 海全速素 FAR EAST

# 冷众文: Fabric test center













JC 海全基本 FAR EAST







# WOLVERINE

































# **VERO MODA®**





























# **公文** OVERSEA FACTORIES



JOC 海全速素 FAR EAST

Cambodia

2

Cambodia office

Myanmar

2 Industry park



### **JANDA Cambodia**

Main products: Cotton, jacket, skirt, shorts, etc.

Factory location: 13 km away from the port of Sihanoukville. Factory covers an area of 26,000 square meters.

Factory construction area: More than 18,000 square meters.

More than 1,800 experienced operators.



### **JANDA Cambodia**









### **JANDA Cambodia**

Inside











JC 海全速素 FAR EAST













## **ZHONGRUN** Myanmar

Main products: Cotton, jackets, casual suits, pants, etc.

Factory capacity: 50,000 pieces (sets)

Factory location:
Myanmar Rosedale
Industrial Park, Yangon, Myanmar.

Factory covers an area of 10,000 square meters.

Factory construction area: More than 7,000 square meters.

More than 400 experienced operators





## JANDA Cambodia























# **ZHONGRUN Myanmar Production Process**

















# **ZHONGRUN Myanmar Products**

















JC 海全速素 FAR EAST





















JOC 海全速素 FAR EAST

















JOC 海全速素 FAR EAST