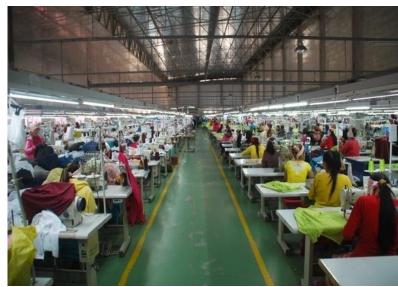

# Jinhu Grand

Factory

Inside

Inside

Equipment

Jinhu Grand

| Production Base:                         | Mo.Capacity (Pcs)                                     | Sewing<br>Line | Workers | Social / Quality<br>Audit |
|------------------------------------------|-------------------------------------------------------|----------------|---------|---------------------------|
| Jinhu Overseas Grand<br>Garment Co.,Ltd. | Woven Tops : 80k                                      | 10             | 350     | BSCI / Wrap               |
|                                          | Product categories : jackets, coat, down jacket, etc. |                |         |                           |
| Henan Hengqi Garment<br>Co.,Ltd.         | Woven Tops : 160K                                     | 15             | 515     | BSCI / Wrap               |
|                                          | Outwear : 120K                                        |                |         |                           |
|                                          | Woven Bottoms: 180K                                   |                |         |                           |