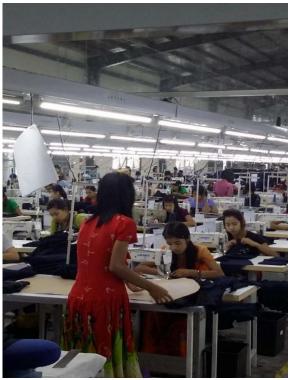

ce

Myanmar

2 Industry park



### **JANDA Cambodia**

Main products: Cotton, jacket, skirt, shorts, etc.

Factory location: 13 km away from the port of Sihanoukville. Factory covers an area of 26,000 square meters.

Factory construction area: More than 18,000 square meters.

More than 1,800 experienced operators.



### **JANDA Cambodia**









### **JANDA Cambodia**

Inside











JC 海全速素 FAR EAST













## **ZHONGRUN** Myanmar

Main products: Cotton, jackets, casual suits, pants, etc.

Factory capacity: 50,000 pieces (sets)

Factory location:
Myanmar Rosedale
Industrial Park, Yangon, Myanmar.

Factory covers an area of 10,000 square meters.

Factory construction area: More than 7,000 square meters.

More than 400 experienced operators





## JANDA Cambodia























# **ZHONGRUN Myanmar Production Process**

















# **ZHONGRUN Myanmar Products**

















JC 海全速素 FAR EAST





















JOC 海全速素 FAR EAST

















JOC 海全速素 FAR EAST