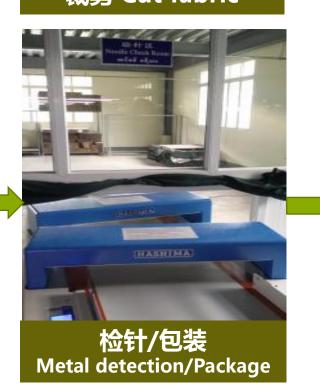

products: Cotton, jacket, skirt, shorts, etc.

Factory location: 13 km away from the port of Sihanoukville. Factory covers an area of 26,000 square meters.

Factory construction area: More than 18,000 square meters.

More than 1,800 experienced operators.



### **JANDA Cambodia**









### **JANDA Cambodia**

Inside











JC 海全速素 FAR EAST













## **ZHONGRUN** Myanmar

Main products: Cotton, jackets, casual suits, pants, etc.

Factory capacity: 50,000 pieces (sets)

Factory location:
Myanmar Rosedale
Industrial Park, Yangon, Myanmar.

Factory covers an area of 10,000 square meters.

Factory construction area: More than 7,000 square meters.

More than 400 experienced operators





## JANDA Cambodia























# **ZHONGRUN Myanmar Production Process**

















# **ZHONGRUN Myanmar Products**

















JC 海全速素 FAR EAST





















JOC 海全速素 FAR EAST

















JOC 海全速素 FAR EAST