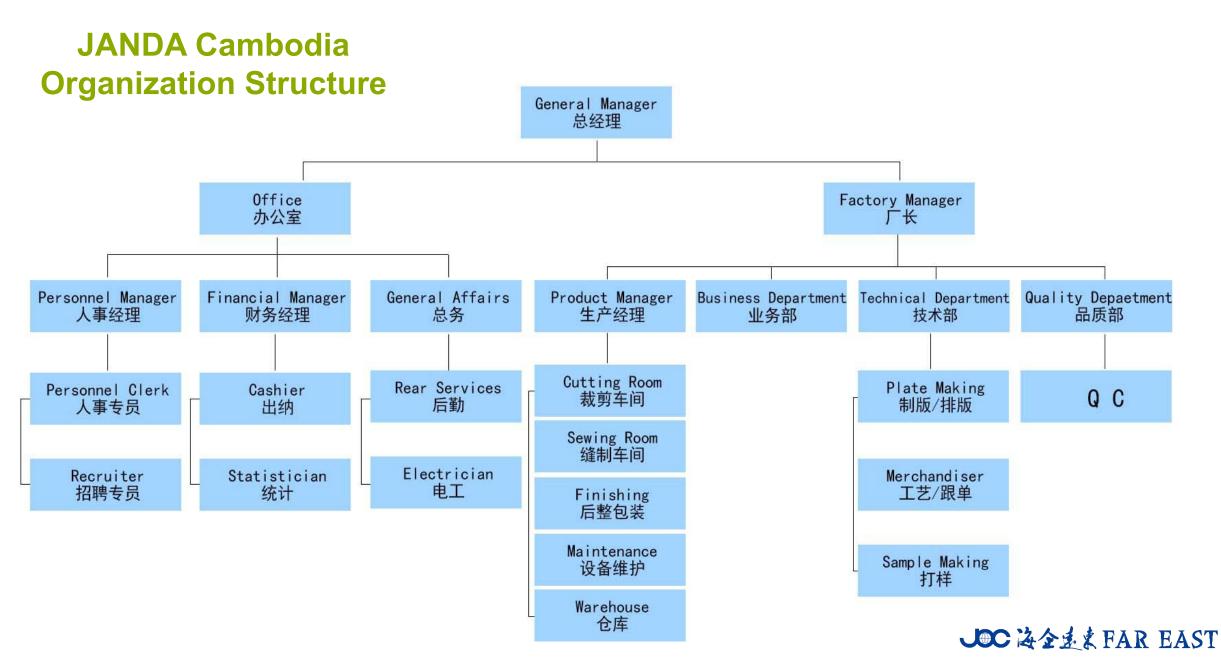

AR EAST

Cambodia

2

Cambodia office

Myanmar

2 Industry park



### **JANDA Cambodia**

Main products: Cotton, jacket, skirt, shorts, etc.

Factory location: 13 km away from the port of Sihanoukville. Factory covers an area of 26,000 square meters.

Factory construction area: More than 18,000 square meters.

More than 1,800 experienced operators.



### **JANDA Cambodia**









### **JANDA Cambodia**

Inside











JC 海全速素 FAR EAST













## **ZHONGRUN** Myanmar

Main products: Cotton, jackets, casual suits, pants, etc.

Factory capacity: 50,000 pieces (sets)

Factory location:
Myanmar Rosedale
Industrial Park, Yangon, Myanmar.

Factory covers an area of 10,000 square meters.

Factory construction area: More than 7,000 square meters.

More than 400 experienced operators





## JANDA Cambodia























# **ZHONGRUN Myanmar Production Process**

















# **ZHONGRUN Myanmar Products**

















JC 海全速素 FAR EAST





















JOC 海全速素 FAR EAST

















JOC 海全速素 FAR EAST